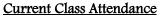

| Pre-School: 85.94%     |
|------------------------|
| Butterfly: 91.48%      |
| Ladybird: 90.68%       |
| <b>1CB:</b> 92.43%     |
| <b>1EM:</b> 90.19%     |
| <b>2SH:</b> 91.40%     |
| <b>2VI:</b> 94.02%     |
| <b>3MR:</b> 92.07%     |
| <b>3EW:</b> 90.75%     |
| <b>4MC:</b> 93.18%     |
| <b>4RH:</b> 93.33%     |
| <b>5SL:</b> 92.53%     |
| 🏆 <b>5ЈВ:</b> 96.51% 🚬 |
| <b>6AJ:</b> 95.29%     |
| <b>1 6CS:</b> 94.67%   |