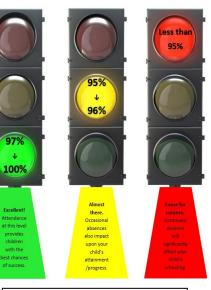

97%

\*

Excellent

Attendance

at this leve

provides

children

with the

of success