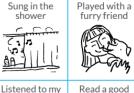

# **Wellbeing Bingo**

Have a go at playing our wellbeing bingo and see if you can find people to play with you or try it later with your friends and/or family.

book

Stayed hydrated

Danced

favourite tune

Done some

exercise

Spent some time

in a park

Had a good sleep

family/friends

Spent some

Watched a great Eaten something movie/TV show delicious

Laughed until Drawn a my cheeks hurt