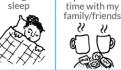

# **Wellbeing Bingo**

Have a go at playing our wellbeing bingo and see if you can find people to play with you or try it later with your friends and/or family.

book

Stayed hydrated

Danced

favourite tune

Done some

exercise

Spent some time

in a park

Had a good sleep

family/friends

Spent some

Watched a great Eaten something movie/TV show delicious

Laughed until Drawn a my cheeks hurt