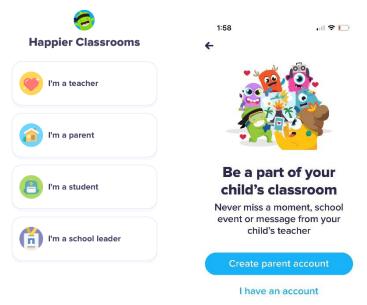

# How to set up a parent/guardian account using the app

- 1. Download the ClassDojo app from the App Store/ Android Store.
- 2. Click "I'm a parent"

3. Enter your personal information and click "Sign up". If you wish to read the Privacy Policy and Terms and Conditions, click on the blue links above the Sign Up button.