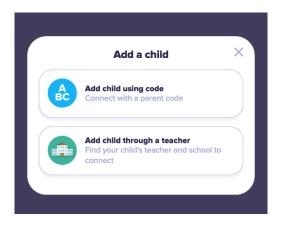

3. Enter your personal information and click "Sign up". If you wish to read the Privacy Policy and Terms and Conditions, click on the blue links above the Sign Up button.

4. Using your child's invitation code found on their login sheet, select "Add child using code". Enter that code into the box and it should automatically connect you to your child's class.

4. Using your child's invitation code found on their login sheet, enter that code into the box and it should automatically connect you to your child's class.