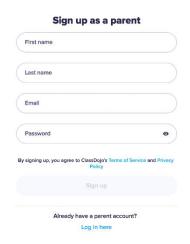

3. Enter your personal information and click "Sign up". If you wish to read the Privacy Policy and Terms and Conditions, click on the blue links above the Sign Up button.

4. Using your child's invitation code found on their login sheet, select "Add child using code". Enter that code into the box and it should automatically connect you to your child's class.